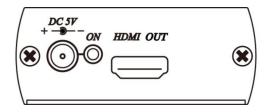

#### **Panel View**

HE01CT

HE01CR

# **Specification**

| ITEM NO.                   | HE01CT                                      | HE01CR                       |  |
|----------------------------|---------------------------------------------|------------------------------|--|
| Support                    |                                             |                              |  |
| Max. HDMI Resolution       | 1080p@60Hz                                  |                              |  |
| Max. SDI Resolution        | 3G-SDI                                      |                              |  |
| Max. Transmission Distance | 100M over 1.5G/ 3G Coaxial Cable or Greater |                              |  |
| Audio Format               | LPCM 7.1 Channels, 48kHz, 16 / 20 / 24Bit   |                              |  |
| Ports & Interfaces         |                                             |                              |  |
| Video Input                | 1 x HDMI Type A                             | 1 x 75Ω BNC                  |  |
| Video Output               | 1 x 75Ω BNC                                 | 1 x HDMI Type A, 1 x 75Ω BNC |  |
| Power                      |                                             |                              |  |
| Power Supply               | DC 5V 2A                                    | DC 5V 2A                     |  |
| Power Consumption          | 850mA                                       | 750mA                        |  |
| Ambient Temperature        |                                             |                              |  |
| Operation                  | 0 to 55°C                                   |                              |  |
| Storage                    | -20 to 85°C                                 |                              |  |
| Humidity                   | up to 95%                                   |                              |  |
| Physical Characteristics   |                                             |                              |  |
| Dimensions                 | 67 x 110 x 27mm                             | 67 x 110 x 27mm              |  |
| Weight                     | 200g                                        | 200g                         |  |
|                            |                                             |                              |  |