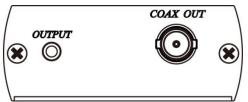

& BNC connector, to use low quality coaxial cable may case signal loss and effect transmission distance and reliability.

# **Working Distance**

| Max. distance via high quality 75Ω Coaxial Cable (Belden 1505A Testing) |      |  |
|-------------------------------------------------------------------------|------|--|
| SD (480i,576i resolution) (270Mbps)                                     | 300M |  |
| HD (720p, 1080i, 1080p@24/25/30Hz resolution) (1.45Gbps)                | 200M |  |
| Full HD (1080p@50/60Hz) resolution (2.97Gbps)                           | 100М |  |

#### **LED Indication**

**HE01CT** 

GREEN Power & Signal ON Power on

FLASH Not support HDMI input format

BLUE SDI signal

ON SDI signal output

HE01CR

GREEN Power

BLUE SDI signal lock

#### **Panel View**

HE01CT





HE01CR





# **HE01CT Switch Instruction**

- 1 \rightarrow \text{Video Support: 480i, 576i, 720p@50/59.94/60Hz,} \text{Max resolution 1080i@50/59.94/60Hz.}
  - Video Support: 480i, 576i, 720p@50/59.94/60Hz, 1080i@50/59.94/60Hz, Max resolution 1080p@23.98/24/29.97/30/50/59.94/60Hz.
- 2 Audio Support LPCM 2 Channels.
  - ↓ Audio Support LPCM 7.1 Channels.

# **Specification**

| ITEM NO.                   | HE01CT                                      | HE01CR                       |  |
|----------------------------|---------------------------------------------|------------------------------|--|
| Support                    |                                             |                              |  |
| Max. HDMI Resolution       | 1080p@60Hz                                  |