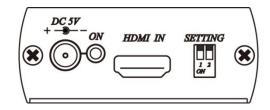

#### **Panel View**

HE01CT

HE01CR

# **HE01CT Switch Instruction**

- 1 \rightarrow \text{Video Support: 480i, 576i, 720p@50/59.94/60Hz,} \text{Max resolution 1080i@50/59.94/60Hz.}
  - Video Support: 480i, 576i, 720p@50/59.94/60Hz, 1080i@50/59.94/60Hz, Max resolution 1080p@23.98/24/29.97/30/50/59.94/60Hz.
- 2 Audio Support LPCM 2 Channels.
  - ↓ Audio Support LPCM 7.1 Channels.