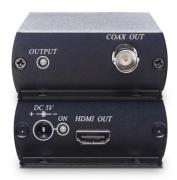

#### **Panel View**

HE01CT

HE01CR

#### **LED Indication**

**HE01CT** 

GREEN Power & Signal ON Power on

FLASH Not support HDMI input format

BLUE SDI signal

ON SDI signal output

HE01CR

GREEN Power