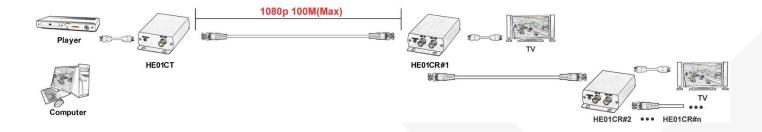

#### Introduction

HE01C is an HDMI extender that can use a coaxial cable to send HDMI signal with a transmission distance of up to 100M. Its RX unit has a BNC loop-out port to daisy chain for HDMI distribution and extension. For each RX added, you can have one additional HDMI output.

# **Installation View**