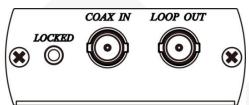

#### **Panel View**

HE01CT

HE01CR

# **Specification**

| ITEM NO.                   | HE01CT                                      | HE01CR                       |  |
|----------------------------|---------------------------------------------|------------------------------|--|
| Support                    |                                             |                              |  |
| Max. HDMI Resolution       | 1080p@60Hz                                  |                              |  |
| Max. SDI Resolution        | 3G-SDI                                      |                              |  |
| Max. Transmission Distance | 100M over 1.5G/ 3G Coaxial Cable or Greater |                              |  |
| Audio Format               | LPCM 7.1 Channels, 48kHz, 16 / 20 / 24Bit   |                              |  |
| Ports & Interfaces         |                                             |                              |  |
| Video Input                | 1 x HDMI Type A                             | 1 x 75Ω BNC                  |  |
| Video Output               | 1 x 75Ω BNC                                 | 1 x HDMI Type A, 1 x 75Ω BNC |  |
| Power                      |                                             |                              |  |
| Power Supply               | DC 5V 2A                                    | DC 5V 2A                     |  |
| Power Consumption          | 850mA                                       | 750mA                        |  |
| Ambient Temperature        |                                             |                              |  |
| Operation                  | 0 to 55°C                                   |                              |  |
| Storage                    | -20 to 85°C                                 |                              |  |
| Humidity                   | up to 95%                                   |                              |  |
| Physical Characteristics   |                                             |                              |  |
| Dimensions                 | 67 x 110 x 27mm                             | 67 x 110 x 27mm              |  |
| Weight                     | 200g                                        | 200g                         |  |
|                            |                                             |                              |  |